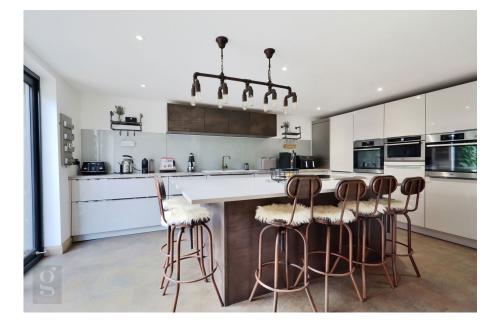

S GLASSHOUSE

- 6 Double Bedrooms inc. Main No Onward Chain **Bedroom Ensuite**
- Stunning Barn Conversion Set Across 3 Floors
- · Well Manicured Gardens With **Shared Lake**
- Stunning Kitchen/Breakfast Room
  Approx. 1/4 Acre Paddock & Cow Byre

A Statuesque and Beautifully Presented 6 Double Bedroom Attached Barn Conversion across 3 floors, set amid private gardens beside shared lake all within select enclave, with further separate Outbuilding with small paddock.