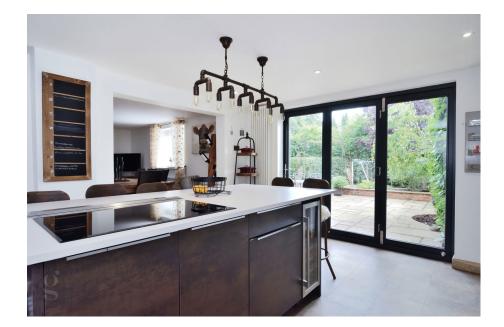

S GLASSHOUSE

- 6 Double Bedrooms inc. Main No Onward Chain **Bedroom Ensuite**
- Stunning Barn Conversion Set Across 3 Floors
- · Well Manicured Gardens With **Shared Lake**
- Stunning Kitchen/Breakfast Room
  Approx. 1/4 Acre Paddock & Cow Byre

A Statuesque and Beautifully Presented 6 Double Bedroom Attached Barn Conversion across 3 floors, set amid private gardens beside shared lake all within select enclave, with further separate Outbuilding with small paddock.