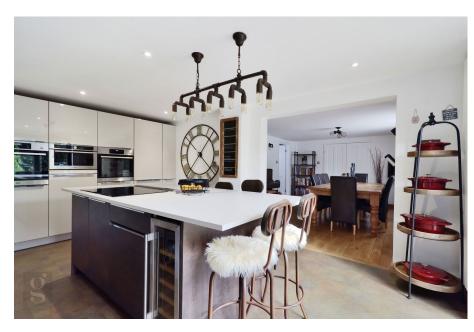

S GLASSHOUSE

- 6 Double Bedrooms inc. Main No Onward Chain **Bedroom Ensuite**
- Stunning Barn Conversion Set Across 3 Floors
- · Well Manicured Gardens With **Shared Lake**
- Stunning Kitchen/Breakfast Room
  Approx. 1/4 Acre Paddock & Cow Byre

A Statuesque and Beautifully Presented 6 Double Bedroom Attached Barn Conversion across 3 floors, set amid private gardens beside shared lake all within select enclave, with further separate Outbuilding with small paddock.